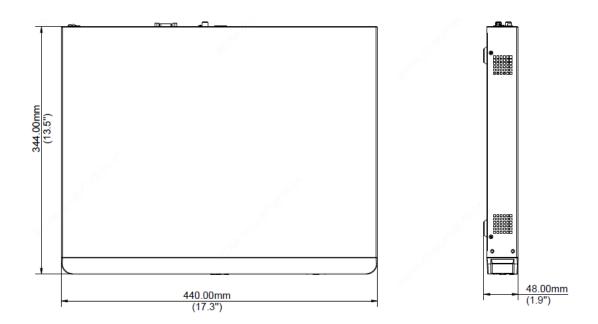

| unv                  |                                                                 | DATASHEET |
|----------------------|-----------------------------------------------------------------|-----------|
| General              |                                                                 |           |
| Power Supply         | 12V DC Power Consumption: ≤ 7.5 W (without HDD)                 |           |
| Working Environment  | -10°C~+ 55°C (+14°F~+131°F), Humidity ≤ 90% RH (non-condensing) |           |
| Dimensions (W×D×H)   | 440mm ×344mm× 48mm (17.3" × 13.5"× 1.9")                        |           |
| Weight (without HDD) | ≤ 3.5Kg (7.72lb)                                                |           |

### **Dimensions**