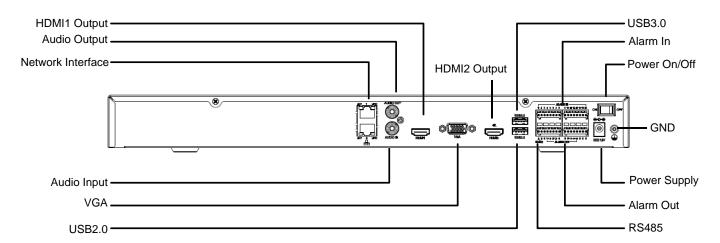

## **Specifications**

| Model                                      | NVR304-32E-IF                                                                                                                                                                                                                                             |  |  |
|--------------------------------------------|-----------------------------------------------------------------------------------------------------------------------------------------------------------------------------------------------------------------------------------------------------------|--|--|
| Video/Audio Input                          |                                                                                                                                                                                                                                                           |  |  |
| IP Video Input                             | 32-ch                                                                                                                                                                                                                                                     |  |  |
| Two-way Audio Input                        | 1-ch, RCA                                                                                                                                                                                                                                                 |  |  |
| Network                                    |                                                                                                                                                                                                                                                           |  |  |
| Incoming Bandwidth                         | 320Mbps                                                                                                                                                                                                                                                   |  |  |
| Outgoing Bandwidth                         | 320Mbps                                                                                                                                                                                                                                                   |  |  |
| Remote Users                               | 128                                                                                                                                                                                                                                                       |  |  |
| Protocols                                  | P2P, UPnP, NTP, DHCP, PPPoE                                                                                                                                                                                                                               |  |  |
| Video/Audio Output                         |                                                                                                                                                                                                                                                           |  |  |
| HDMI/VGA Output                            | HDMI1/VGA: 1920x1080p/60Hz, 1920x1080p/50Hz, 1600x1200/60Hz, 1280x1024/60Hz, 1280x720/60Hz, 1024x768/60Hz HDMI2: 4K (3840x2160)/60Hz, 4K (3840x2160)/30Hz, 1920x1080p/60Hz, 1920x1080p/50Hz, 1600x1200/60Hz, 1280x1024/60Hz, 1280x720/60Hz, 1024x768/60Hz |  |  |
| Recording Resolution                       | 12MP/8MP/6MP/5MP/4MP/3MP/1080p/960p/720p/D1/2CIF/CIF                                                                                                                                                                                                      |  |  |
| Audio Output                               | 1-ch, RCA                                                                                                                                                                                                                                                 |  |  |
| Synchronous Playback                       | 32-ch                                                                                                                                                                                                                                                     |  |  |
| Corridor Mode Screen                       | 3/4/5/7/9/10/12/16/32                                                                                                                                                                                                                                     |  |  |
| Decoding                                   |                                                                                                                                                                                                                                                           |  |  |
| Decoding format                            | Ultra 265, H.265, H.264                                                                                                                                                                                                                                   |  |  |
| Live view/Playback                         | 12MP/8MP/6MP/5MP/4MP/3MP/1080p/960p/720p/D1/2CIF/CIF                                                                                                                                                                                                      |  |  |
| Capability                                 | 3 x 12MP@25, 4 x 4K@30, 8 x 4MP@30, 16 x 1080P@30, 32 x 960P@25, 36 x 720P@30, 64 x D1                                                                                                                                                                    |  |  |
| Hard Disk                                  |                                                                                                                                                                                                                                                           |  |  |
| SATA                                       | 4 SATA interfaces                                                                                                                                                                                                                                         |  |  |
| Capacity                                   | up to 10TB for each HDD                                                                                                                                                                                                                                   |  |  |
| Smart                                      |                                                                                                                                                                                                                                                           |  |  |
| VCA Detection                              | Face detection, Intrusion detection, Cross line detection, Audio detection, Defocus detection, Scene change detection, Auto tracking                                                                                                                      |  |  |
| VCA Search                                 | Face search, Behavior search                                                                                                                                                                                                                              |  |  |
| Statistical Analysis                       | People counting                                                                                                                                                                                                                                           |  |  |
| Face recognition, with face capture camera | 8-ch                                                                                                                                                                                                                                                      |  |  |
| Face recognition, with normal camera       | 1-ch                                                                                                                                                                                                                                                      |  |  |
| Face library capacity                      | Up to 16 face libraries, total capacity of 50000 face images                                                                                                                                                                                              |  |  |
| External Interface                         |                                                                                                                                                                                                                                                           |  |  |
| Network Interface                          | 2 RJ45 10M/100M/1000M self-adaptive Ethernet Interfaces                                                                                                                                                                                                   |  |  |
| Serial Interface                           | 1 x RS485                                                                                                                                                                                                                                                 |  |  |
| USB Interface                              | Rear panel: 1 x USB3.0, 1 x USB2.0                                                                                                                                                                                                                        |  |  |
| Alarm In                                   | 16-ch                                                                                                                                                                                                                                                     |  |  |
| Alarm Out                                  | 4-ch                                                                                                                                                                                                                                                      |  |  |

### **Rear Panel**