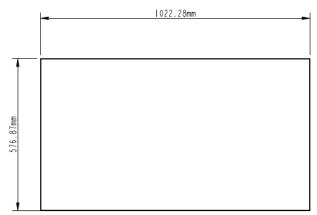

## Dimensions

## Specifications

| Model                 | MW-A46-B1                       |  |
|-----------------------|---------------------------------|--|
| Display               |                                 |  |
| Diagonal Size (inch)  | 46″                             |  |
| Backlight             | LED (Direct type)               |  |
| Physical Seam         | 3.5 mm                          |  |
| Resolution            | 1920×1080                       |  |
| Color                 | 16.7M                           |  |
| Brightness            | 500 cd/m <sup>2</sup>           |  |
| Contrast              | 4000:1                          |  |
| Response Time         | 8 ms                            |  |
| Viewing Angle         | Horizontal 178°, Vertical 178°  |  |
| Interface             |                                 |  |
| Input Interface       | 1×VGA, 1×DVI, 1×HDMI            |  |
| USB                   | 1×USB                           |  |
| Control Interface     | 1×RS-232 IN, 1×RS-232 OUT, 1×IR |  |
| General               |                                 |  |
| Dimensions (W×H×D)    | 1022.28mm×576.87mm×125.45mm     |  |
| Power Supply          | 100 to 240 VAC                  |  |
| Consumption           | 141.6 W                         |  |
| Weight                | 22.5 Кg                         |  |
| Operation Temperature | 0°C ~ 40 °C                     |  |
| Operating Humidity    | 20%~90% (No Condensation)       |  |