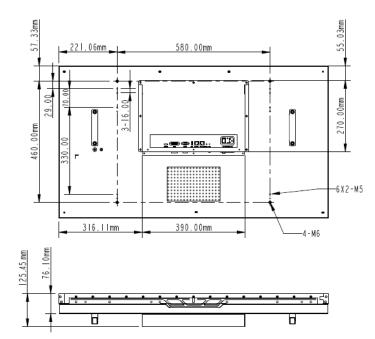

## Dimensions

## Specifications

| Model                 | MW-A46-B1                       |  |
|-----------------------|---------------------------------|--|
| Display               |                                 |  |
| Diagonal Size (inch)  | 46″                             |  |
| Backlight             | LED (Direct type)               |  |
| Physical Seam         | 3.5 mm                          |  |
| Resolution            | 1920×1080                       |  |
| Color                 | 16.7M                           |  |
| Brightness            | 500 cd/m <sup>2</sup>           |  |
| Contrast              | 4000:1                          |  |
| Response Time         | 8 ms                            |  |
| Viewing Angle         | Horizontal 178°, Vertical 178°  |  |
| Interface             |                                 |  |
| Input Interface       | 1×VGA, 1×DVI, 1×HDMI            |  |
| USB                   | 1×USB                           |  |
| Control Interface     | 1×RS-232 IN, 1×RS-232 OUT, 1×IR |  |
| General               |                                 |  |
| Dimensions (W×H×D)    | 1022.28mm×576.87mm×125.45mm     |  |
| Power Supply          | 100 to 240 VAC                  |  |
| Consumption           | 141.6 W                         |  |
| Weight                | 22.5 Кg                         |  |
| Operation Temperature | 0°C ~ 40 °C                     |  |
| Operating Humidity    | 20%~90% (No Condensation)       |  |