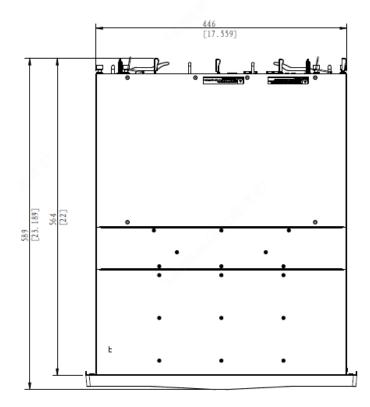

te   | CE, FCC, UL                                                                 |                                                                                |
| Operating temperature        | 5°C ~ 40°C / 41°F ~ 104°F                                                   |                                                                                |
| Recommended temperature      | 10 °C~ 35 °C / 50°F ~ 95°F                                                  |                                                                                |
| Humidity                     | 20%~80% RH (non-condensing)                                                 |                                                                                |

### **Dimensions**

### DE1848-V2







## DE1824-V2