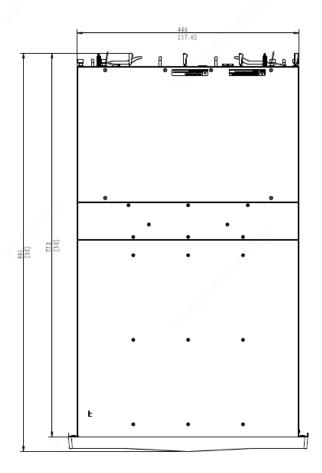

### **Dimensions**

## DE1824-V2

## **Specifications**

| Item                         | DE1848-V2                                                                   | DE1824-V2                                                                      |
|------------------------------|-----------------------------------------------------------------------------|--------------------------------------------------------------------------------|
| Controller                   | 1                                                                           |                                                                                |
| Management Interface         | 2 Serial port                                                               |                                                                                |
| Back-end Expansion Interface | 2-port 4*12 Gbps Mini SAS HD                                                | 2-port 4*12 Gbps Mini SAS HD(Primary )<br>2-port 2*12 Gbps Mini SAS HD(Backup) |
| HDD                          | 48 SATA Interfaces                                                          | 24 SATA Interfaces                                                             |
| Disk Capacity                | 1 TB, 2 TB, 3 TB, 4 TB, 5 TB, 6 TB,8TB,10TB, 12TB,14TB                      |                                                                                |
| Dimension<br>(W x D x H)     | 482mm X801mm X 178mm  Note: for standard cabinet with 1000mm depth or above | 482mm X589mm X 175mm                                                           |
| Power Consumption            | 410W (fully loaded)                                                         | 250W (fully loaded)                                                            |
| Power Supply                 | 100V – 127V/200V – 240V AC; 60Hz/50Hz                                       |                                                                                |
| Weight                       | Fully loaded: 60< kg                                                        | Fully loaded: < 38kg                                                           |
| Authentication certificate   | CE, FCC, UL                                                                 |                                                                                |
| Operating temperature        | 5°C ~ 40°C / 41°F ~ 104°F                                                   |                                                                                |
| Recommended temperature      | 10 °C~ 35 °C / 50°F ~ 95°F                                                  |                                                                                |
| Humidity                     | 20%~80% RH (non-condensing)                                                 |                                                                                |