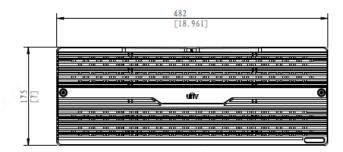

### **Dimensions**

## DE1824-V2

## **Specifications**

| Item                         | DE1848-V2                                                                   | DE1824-V2                                                                      |
|------------------------------|-----------------------------------------------------------------------------|--------------------------------------------------------------------------------|
| Controller                   | 1                                                                           |                                                                                |
| Management Interface         | 2 Serial port                                                               |                                                                                |
| Back-end Expansion Interface | 2-port 4*12 Gbps Mini SAS HD                                                | 2-port 4*12 Gbps Mini SAS HD(Primary )<br>2-port 2*12 Gbps Mini SAS HD(Backup) |
| HDD                          | 48 SATA Interfaces                                                          | 24 SATA Interfaces                                                             |
| Disk Capacity                | 1 TB, 2 TB, 3 TB, 4 TB, 5 TB, 6 TB,8TB,10TB, 12TB,14TB                      |                                                                                |
| Dimension<br>(W x D x H)     | 482mm X801mm X 178mm  Note: for standard cabinet with 1000mm depth or above | 482mm X589mm X 175mm                                                           |
| Power Consumption            | 410W (fully loaded)                                                         | 250W (fully loaded)                                                            |
| Power Supply                 | 100V – 127V/200V – 240V AC; 60Hz/50Hz                                       |                                                                                |
| Weight                       | Fully loaded: 60< kg                                                        | Fully loaded: < 38kg                                                           |
| Authentication certificate   | CE, FCC, UL                                                                 |                                                                                |
| Operating temperature        | 5°C ~ 40°C / 41°F ~ 104°F                                                   |                                                                                |
| Recommended temperature      | 10 °C~ 35 °C / 50°F ~ 95°F                                                  |                                                                                |
| Humidity                     | 20%~80% RH (non-condensing)                                                 |                                                                                |