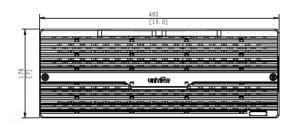

### **Dimensions**

### DE1848-V2

## **Specifications**

| Item                         | DE1848-V2                                                                   | DE1824-V2                                                                      |
|------------------------------|-----------------------------------------------------------------------------|--------------------------------------------------------------------------------|
| Controller                   | 1                                                                           |                                                                                |
| Management Interface         | 2 Serial port                                                               |                                                                                |
| Back-end Expansion Interface | 2-port 4*12 Gbps Mini SAS HD                                                | 2-port 4*12 Gbps Mini SAS HD(Primary )<br>2-port 2*12 Gbps Mini SAS HD(Backup) |
| HDD                          | 48 SATA Interfaces                                                          | 24 SATA Interfaces                                                             |
| Disk Capacity                | 1 TB, 2 TB, 3 TB, 4 TB, 5 TB, 6 TB,8TB,10TB, 12TB,14TB                      |                                                                                |
| Dimension<br>(W x D x H)     | 482mm X801mm X 178mm  Note: for standard cabinet with 1000mm depth or above | 482mm X589mm X 175mm                                                           |
| Power Consumption            | 410W (fully loaded)                                                         | 250W (fully loaded)                                                            |
| Power Supply                 | 100V – 127V/200V – 240V AC; 60Hz/50Hz                                       |                                                                                |
| Weight                       | Fully loaded: 60< kg                                                        | Fully loaded: < 38kg                                                           |
| Authentication certificate   | CE, FCC, UL                                                                 |                                                                                |
| Operating temperature        | 5°C ~ 40°C / 41°F ~ 104°F                                                   |                                                                                |
| Recommended temperature      | 10 °C~ 35 °C / 50°F ~ 95°F                                                  |                                                                                |
| Humidity                     | 20%~80% RH (non-condensing)                                                 |                                                                                |