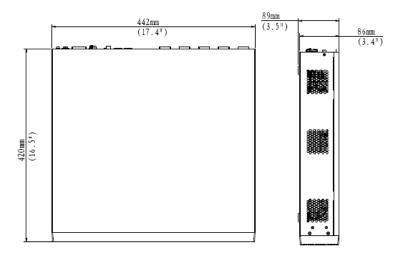

## **Dimensions**

### ADU8612-E

# **Specifications**

| Model                  | ADU8612-E                                                                                                                   |  |
|------------------------|-----------------------------------------------------------------------------------------------------------------------------|--|
| Video Output           |                                                                                                                             |  |
| Output channel         | 12                                                                                                                          |  |
| DVI output             | 1024×768@60Hz, 1280×720@60Hz, 1280×1024@60Hz, 1440×900@60Hz, 1600×1200@60Hz, 1920×1080@60Hz, 1920×1080@60Hz, 1920×1200@60Hz |  |
| Video input            |                                                                                                                             |  |
| Input channel          | 4 (2*DVI,2*VGA)                                                                                                             |  |
| DVI input              | 1024x768@60Hz,1280x720@60Hz,1280x720@50Hz,1280x1024@60Hz,1440x900@60Hz,1600x1200@60Hz,<br>1920x1080@60Hz,1920x1080@50Hz     |  |
| VGA input              | 1024x768@60Hz,1280x720@60Hz,1280x720@50Hz,1280x1024@60Hz,1440x900@60Hz,1600x1200@60Hz,<br>1920x1080@60Hz,1920x1080@50Hz     |  |
| Video Decoding         |                                                                                                                             |  |
| Video Stream<br>Format | H.265、H.264、MPEG4                                                                                                           |  |
| Decoding<br>Capability | 16*12MP@20/16*4K@30/64*1080P@30/144*720P@30                                                                                 |  |
| Display split          | 1/2/3/4/5/6/7/8/9/10/13/16                                                                                                  |  |
| External Interface     |                                                                                                                             |  |
| Alarm Input            | 4 (Reservation)                                                                                                             |  |
| Alarm Output           | 4 (Reservation)                                                                                                             |  |
| Audio Input            | 1-ch(Reservation)                                                                                                           |  |
| Audio Output           | 2-ch                                                                                                                        |  |
| USB Interface          | 2*USB3.0                                                                                                                    |  |
| Serial Interface       | 1*RS-232, 1*RS485                                                                                                           |  |
| Network<br>Interface   | 2*RJ-45 , 10M/100M/1000M adaptive Ethernet Interfaces                                                                       |  |
| General                | ·                                                                                                                           |  |
| Dimensions             | 442mm(W)×420mm(D)×89mm(H)                                                                                                   |  |
| Weight                 | 5kg                                                                                                                         |  |
| Working<br>Temperature | -10~55°C                                                                                                                    |  |
| Working<br>Humidity    | 10% $\sim$ 90%(No-condensing)                                                                                               |  |
| Power Supply           | 100V∼240V AC; 50Hz/60Hz                                                                                                     |  |
| Consumption            | 80W                                                                                                                         |  |