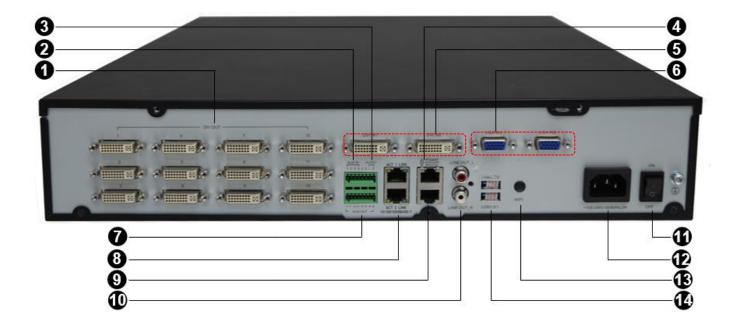

## **Rear Panel**

| 1 | DVI-D OUT |
|---|-----------|
| 2 | ALM IN    |
| 3 | AUDIO OUT |

| 4  | RS-485            |
|----|-------------------|
| 5  | DVI IN            |
| 6  | VGA IN            |
| 7  | ALM OUT           |
| 8  | Network Interface |
| 9  | RS232             |
| 10 | LINE OUT          |
| 11 | Power Switch      |
| 12 | AC Power Input    |
| 13 | WIFI              |
| 14 | USB 3.0           |